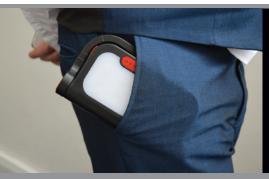

Compact size fits in your pocket

Red flashing emerency lights

Power pack with micro USB phone charger