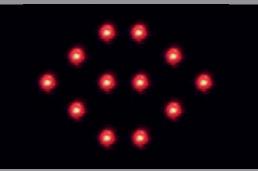

Compact size fits in your pocket

Red flashing emerency lights

Power pack with micro USB phone charger