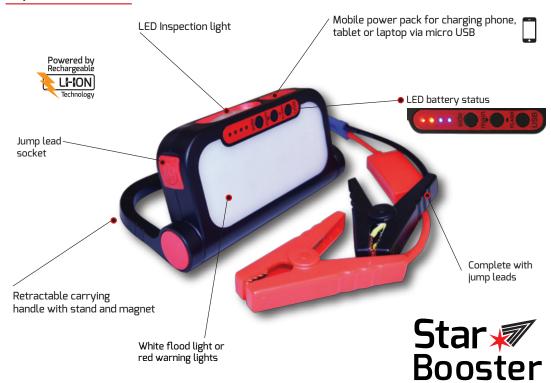

## **STARBOOSTER**

Rechargable, portable car jump starter with bright led torch, flood & emergency light

## **Key Features**

LED INSPECTION LIGHT

POWERPACK PHONE CHARGER

RED FLASHING LIGHTS

| Specifications                  |                                                                |                      |                                       |
|---------------------------------|----------------------------------------------------------------|----------------------|---------------------------------------|
| Light Output<br>+ Source        | 500 lumens for 5W COB<br>300 lumens for 3W SMD                 | Product size (mm)    | (L)166 (W)96mm (D) 31.5mm             |
| Beam Distance                   | 5m beam                                                        | Product weight (g)   | 447.3g including battery              |
| Run Times                       | Flood light: 10hrs<br>Flashing Red light: 75hrs<br>Torch: 6hrs | Battery              | DC Li-polymer 11.1v 2600MAH, 28.86w/h |
| Stand by time after full charge | 1 Year                                                         | Jump start current   | 300A                                  |
| Output Power                    | MAX300A                                                        | Output current (usb) | 5V-1A                                 |
| Charge time                     | 3-4hrs                                                         | Charger type         | Micro USB, AC adapter (15V-1A)        |
| Impact Resistant                | 1m                                                             | Part No.             | NSSTARBOOSTER                         |