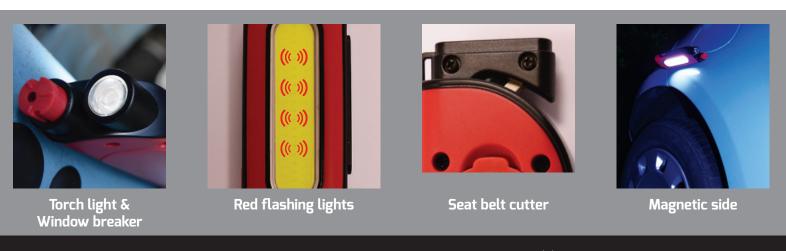

## LIFEGUARD Multi-functional Car Safety Light

| Specifications           |                                               |                    |                             |
|--------------------------|-----------------------------------------------|--------------------|-----------------------------|
| Light Output<br>+ Source | 200 lumens for 2W COB<br>70 lumens for 1W SMD | Product size (mm)  | (L)158.5 (W)47.3mm (D) 22mm |
| Beam Distance            | 5m beam                                       | Product weight (g) | 127g including batteries    |
| Run Times                | Flood light: 2.5hrs<br>Torch: 3hrs            | Impact Resistant   | 1m                          |
| Battery                  | 3 x AAA Alkaline                              | Part No.           | NSLIFEGUARD                 |