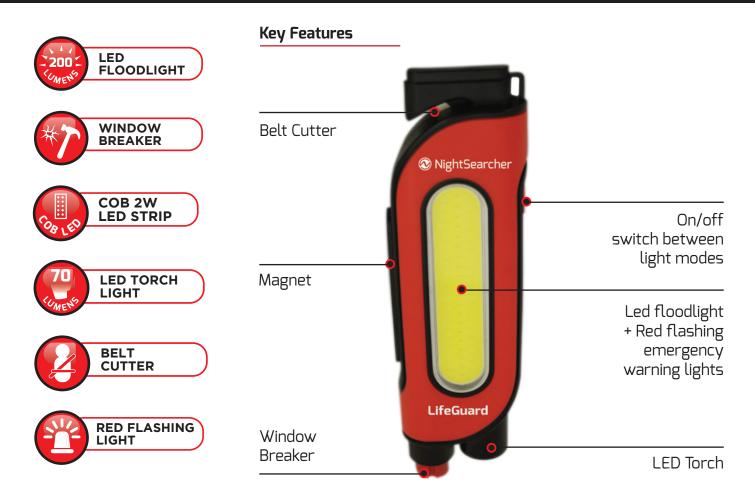

## LIFEGUARD Multi-functional Car Safety Light

| Specifications           |                                               |                    |                             |
|--------------------------|-----------------------------------------------|--------------------|-----------------------------|
| Light Output<br>+ Source | 200 lumens for 2W COB<br>70 lumens for 1W SMD | Product size (mm)  | (L)158.5 (W)47.3mm (D) 22mm |
| Beam Distance            | 5m beam                                       | Product weight (g) | 127g including batteries    |
| Run Times                | Flood light: 2.5hrs<br>Torch: 3hrs            | Impact Resistant   | 1m                          |
| Battery                  | 3 x AAA Alkaline                              | Part No.           | NSLIFEGUARD                 |